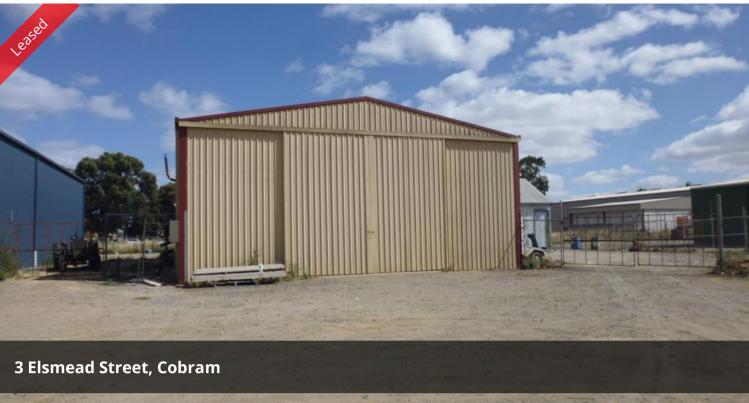

## 60X40m COMMERCIAL SHED

60X40m Shed for lease features, water to shed, toilet facilities, concrete floor, power to shed, secure lock up yard.

🛏 1 🔊 1

| Price            | \$220 per week +<br>GST |
|------------------|-------------------------|
| Property<br>Type | Rental                  |
|                  | 960                     |