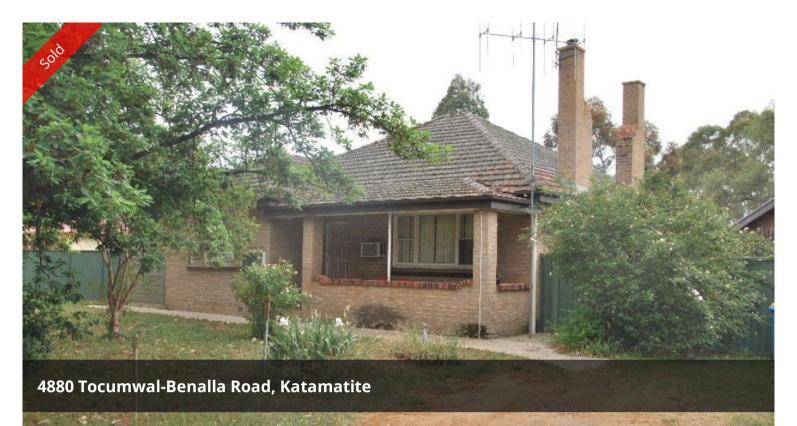

## Diamond in the Rough!

This solid brick home on 5 acres awaits your renovating skills and creative flair! Situated on the outskirts of Katamatite, this comfortable family home features large rooms, three or four bedrooms, three bathrooms and a massive family/entertaining room. Good shedding, well-fenced house yard and plenty of established trees. Borders the Boosey Creek and has town water connected. Handy to Cobram, Shepparton and Benalla.

## 🛏 3 🔊 3 🗔 5.00 ac

| Price         | SOLD        |
|---------------|-------------|
| Property Type | Residential |
| Property ID   | 891         |
| Land Area     | 5.00 ac     |

Agent Details Andrew Jenkins - 0428 570 717