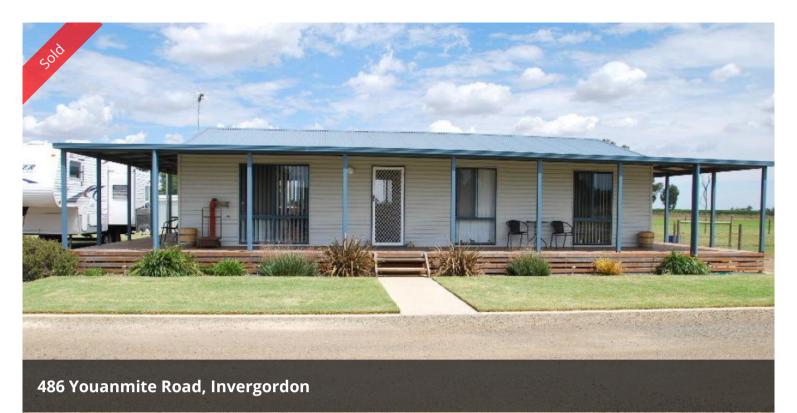

## Fantastic Hobby/Lifestyle Property

Superbly presented 6.5 acre property with excellent improvements. Features as new two bedroom home with open living area and 2 metre verandahs all round. 9m x 6m lock-up shed with concrete floor and power. 3 bay machinery shed, dog yards and garden shed. Three well fenced paddocks, holding paddocks and 9 meg water right. A very well developed property, easy to manage property only 30kms from Shepparton.