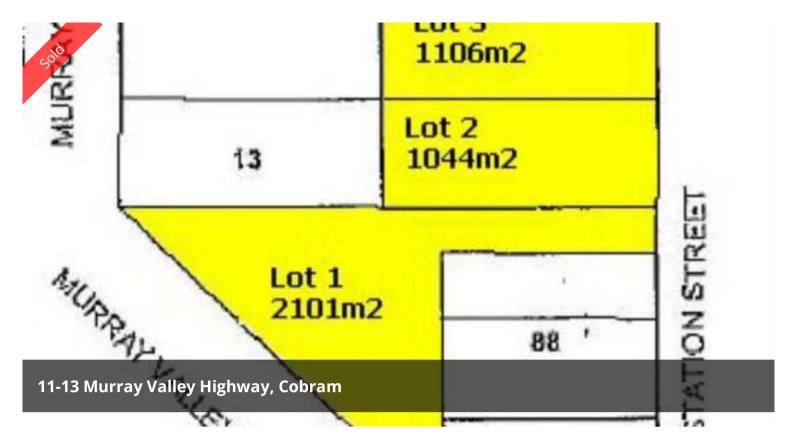

## Lot 1: 11-13 Murray Valley Highway

~Prime development site

- ~Disclosed Reserve \$325,000
- ~Zoning: Business 1 (valid Planning Permit)
- ~Site Area: 2101m2 (approx) two titles
- ~High profile location, large frontage to highway

Also up for auction - Lot 2 and 3: 72-84 Station Street Cobram.

~Prime Developmet Sites ~Disclosed Reserve \$160,000 each ~Zoning: Business 1 (valid Planning Permits) ~Site Area: Lot 2 1044m2- 20.12m frontage Lot 3 1106m2- 21.34m frontage