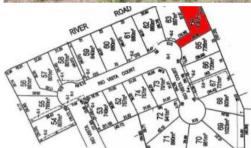

## Large Building Block with Frontage to River Road

One of the first to be snapped up when Riverview Estate was released, this block is now available again for sale. 1015 sq metres with frontage to River Road. Views to Murray River bushand. Fully serviced.