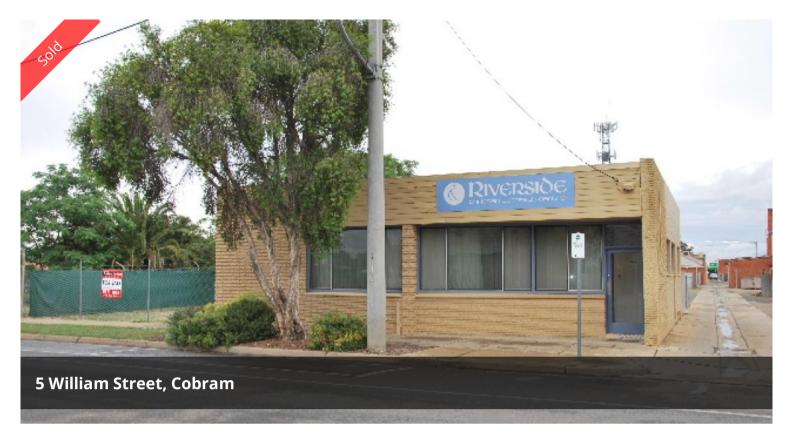

## LAND AND BUILDING

Well presented brick premises. Corner William Street and Melba Lane. Prime location in CBD with lots of passing trade. Ideal for professional rooms, ample parking available. Vacant adjoining corner allotment also available.