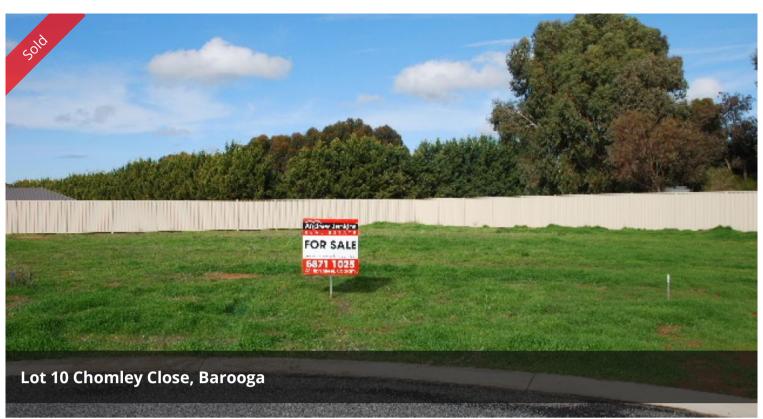

## PRIME BULIDING BLOCK

Fully serviced and fenced on two sides, elevated sandy rise block measuring 777m2. Prime Barooga location close to clubs and facilities.

□ 777 m2

Price SOLD
Property Type Residential
Property ID 605
Land Area 777 m2