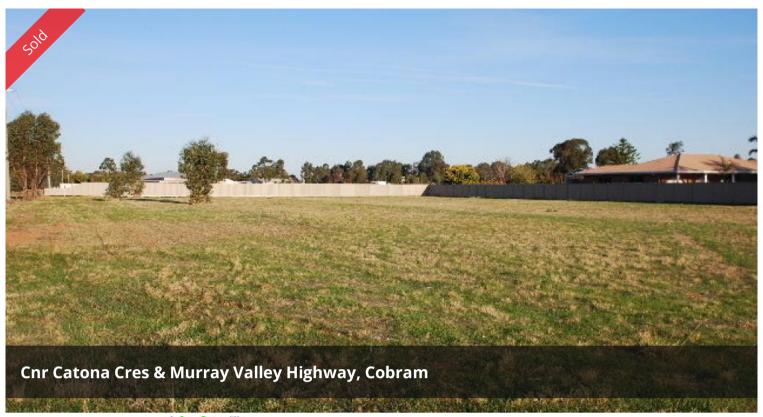

## PRIME LARGER HOMESITE

CATONA CRESCENT & MURRAY VALLEY HIGHWAY.

Measuring 5765m2 this excellent corner block is fenced on two sides and only a short walk to the town centre. Power, town water, natural gas all available.

5,765 m2

Price SOLD
Property Type Residential
Property ID 589
Land Area 5,765 m2

Agent Details

Andrew Jenkins - 0428 570 717

Office Details

Cobram
33 High Street Cobram VIC 3644
Australia
03 5871 1025