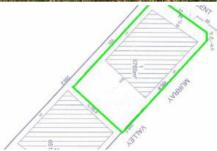

## PRIME LARGER HOMESITE

CATONA CRESCENT & MURRAY VALLEY HIGHWAY.

Measuring 5765m2 this excellent corner block is fenced on two sides and only a short walk to the town centre. Power, town water, natural gas all available.

5,765 m2

Price SOLD
Property Type Residential
Property ID 589
Land Area 5,765 m2

Agent Details

Andrew Jenkins - 0428 570 717

Office Details

Cobram
33 High Street Cobram VIC 3644
Australia
03 5871 1025