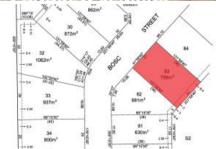

## Build Your Dream Home in Murray Orchard Estate!

Seize the opportunity to secure this spacious and level 756m<sup>2</sup> homesite in the sought-after Murray Orchard Estate.

Boasting a generous 21m frontage and fully serviced with water, sewerage, and all essential utilities, this is the perfect blank canvas to bring your dream home to life.

□ 756 m2

Price \$215,000 Property Type Residential Property ID 5030 Land Area 756 m2