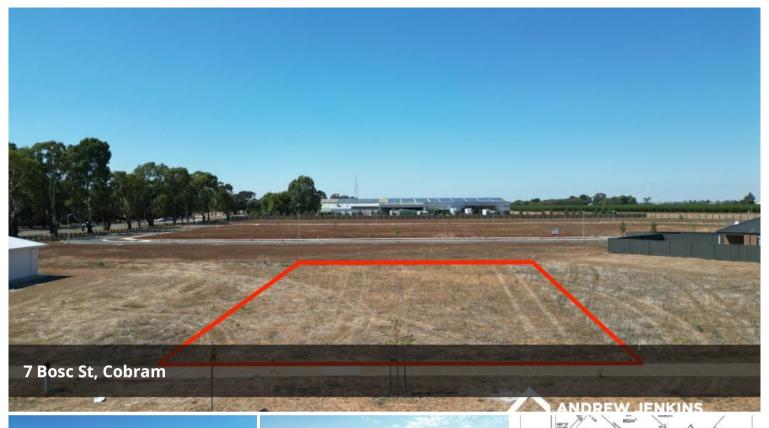

## Build Your Dream Home in Murray Orchard Estate!

Seize the opportunity to secure this spacious and level 756m<sup>2</sup> homesite in the sought-after Murray Orchard Estate.

Boasting a generous 21m frontage and fully serviced with water, sewerage, and all essential utilities, this is the perfect blank canvas to bring your dream home to life.

□ 756 m2

Price \$215,000 Property Type Residential Property ID 5030 Land Area 756 m2