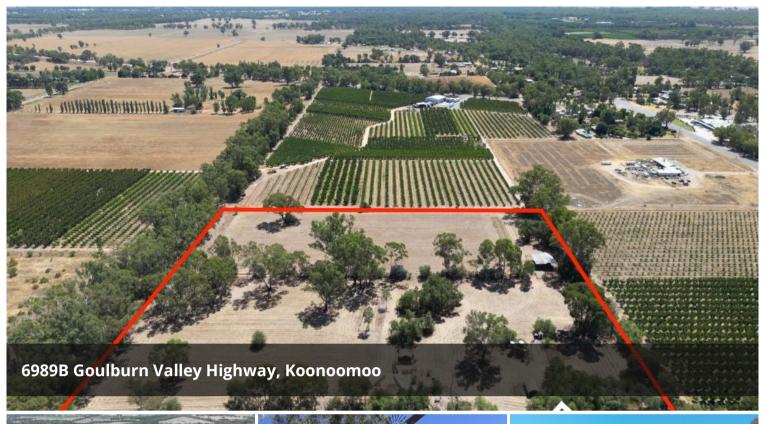

## **Build Your Dream Country Retreat**

This picturesque 4.6-hectare lifestyle property offers the perfect blend of space, character, and opportunity, surrounded by established Murray River Red Gums and located just minutes from the Murray River and Koonoomoo, and only a short drive to Tocumwal, and Cobram.

With a building permit already in place, you can start bringing your dream home to life and embrace the beauty of country living. Rustic charm fills this property, featuring an original dairy, a classic windmill, and cattle yards, adding to its unique appeal. Water security is assured with a delivery share for water and a newly drilled bore casing, making it ideal for livestock, hobby farming, or a self-sufficient lifestyle. The fully fenced paddocks provide plenty of space to create your perfect country escape, with stunning rural views as your backdrop.