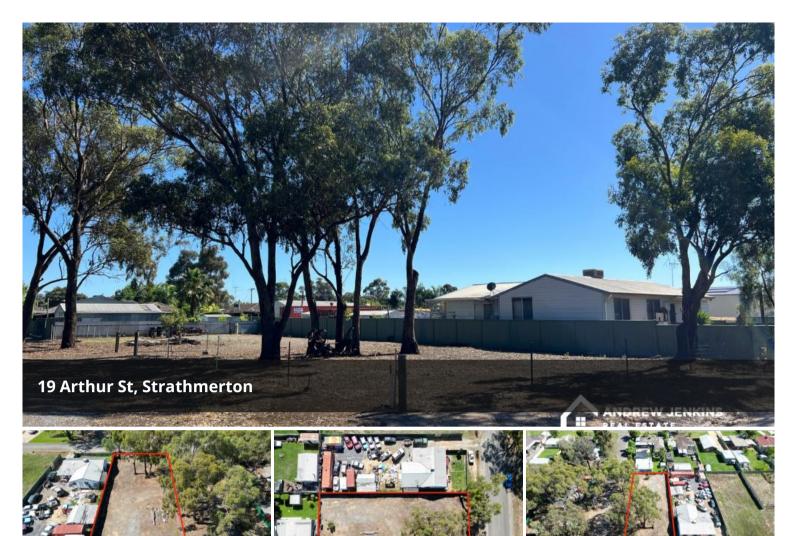

## Choice Corner Strathmerton Homesite

This appealing 1,002m2 corner block is an unbeatable opportunity for the new home builder.

Completely level with corner access makes it the ideal place to build your dream home and shed.

With power and sewerage available, established trees and existing fencing the block is ready to go.

Call today for further info!

These details have been prepared to assist solely in the marketing of this property. While all care has been taken to ensure the information herein is correct, we do not take responsibility for any inaccuracies. Accordingly all interested parties should make their own enquiries to verify the information.