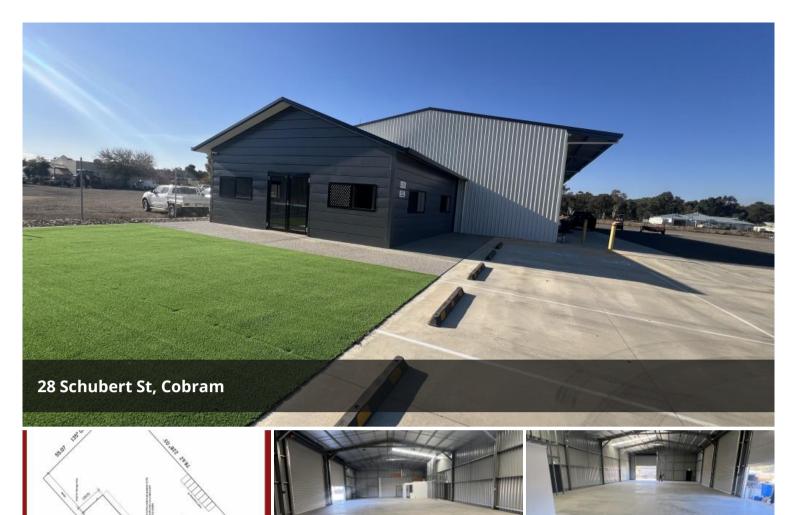

Elevate your business with this impressive, near-new industrial shed located in Cobram's bustling industrial hub. Designed with both functionality and comfort in mind, this property offers:

- A stunning office area, complete with a welcoming reception, two private offices, and amenities including toilets with a shower.
- Four huge (4825h x4270w) automatic roller doors, ensuring seamless access and workflow efficiency.
- Excellent lighting throughout, supported by 3-phase power to meet all your operational needs.
- A generous yard space, perfect for storage, parking, or maneuvering heavy vehicles.

This property provides the ultimate combination of industrial practicality and professional office appeal. Act quickly to secure this premium space for your business.

Contact us today for more details or to arrange an inspection!