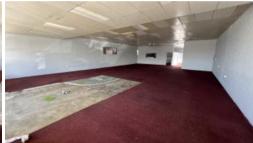

Floor plan approx. 290m2 - large open space with air conditioning, offices, back storage room, toilets and kitchenette. Previous tenants had a Thai restaurant, building may be beneficial for next restaurant business.