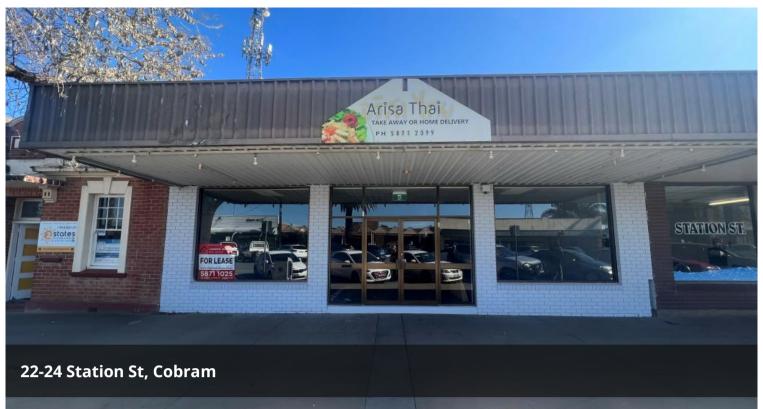

## **Great Busy Location**

Situated in a busy street location near Local busy pub, Moira shire offices, Vic roads and Woolworths supermarket.

This vacant shop has a large shop front offering plenty of exposure for foot traffic.

Price 600 pw + GST
Property Type Commercial
Property ID 4947
Warehouse Area 290 m2

**Agent Details** 

Amanda Ramsay - 0439 533 292

Office Details

Cobram 33 High Street Cobram VIC 3644 Australia 03 5871 1025