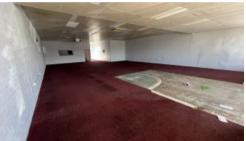

Floor plan approx. 290m2 - large open space with air conditioning, offices, back storage room, toilets and kitchenette. Previous tenants had a Thai restaurant, building may be beneficial for next restaurant business.