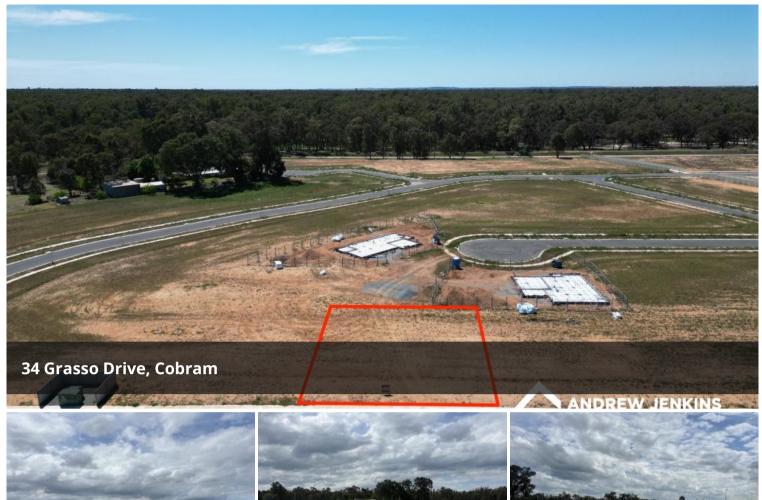

## Prime Land Moments from Murray Bushland

Seize the opportunity to secure this spacious 750m<sup>2</sup> block, perfectly situated just meters from the serene Murray River bushland and Cobram town centre. Enjoy the ideal combination of convenience and tranquil living.

Boasting a generous 25m frontage, this block is fully serviced making it the perfect location to build your dream home on the town's edge.

With only a few bush-view blocks left in Cobram, this rare find won't last long. Act now and call today for more information!