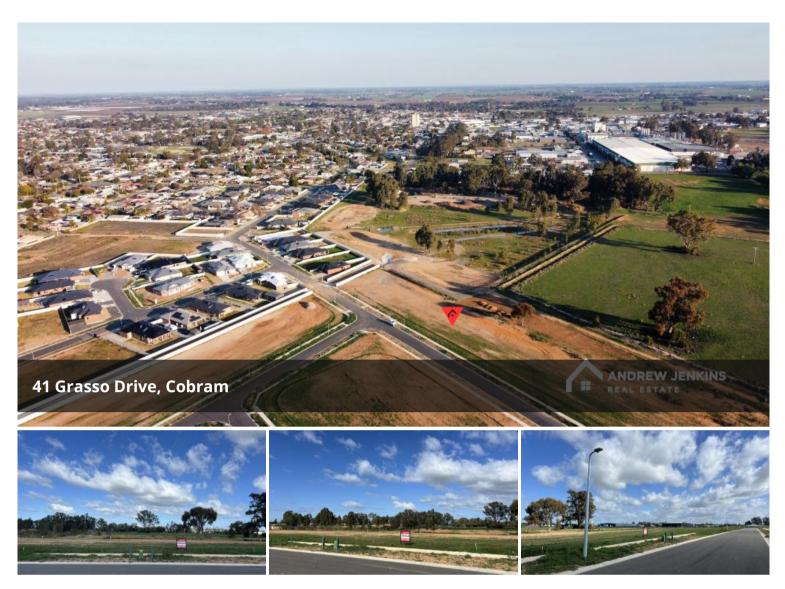

## Prime Homesite Metres from Murray Bushland

This is the ideal site to build your dream home. Situated on the doorstep of the picturesque Murray Bushland and close to the town centre it offers the perfect blend of convenience and lifestyle. The generous 836m2 site is fully serviced and ready to build. Don't miss out call today for further info!