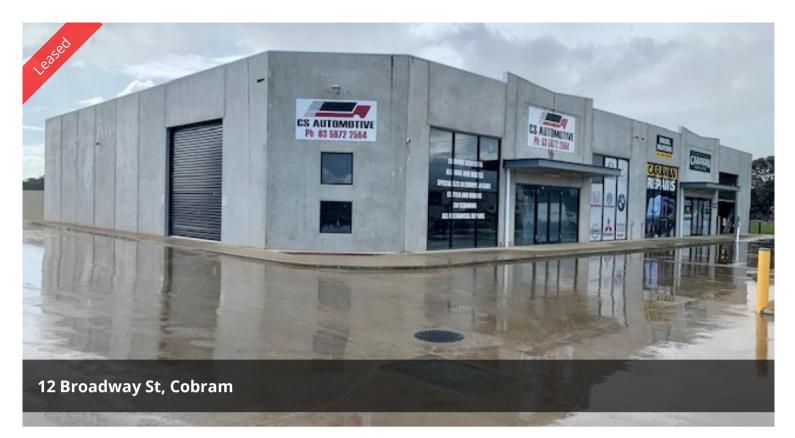

## Near New - GREAT HIGHWAY LOCATION

Near new multi-use commercial properties for rent, approx. 480 sq.mtrs. situated in a great location on Broadway Street with highway frontage. Successful businesses ran either side, All shops have individual access, kitchen and bathroom facilities and both front and rear car parking. Rent)

🗔 480 m2

| Price             | \$600 per week plus<br>GST & Outgoings |
|-------------------|----------------------------------------|
| Property<br>Type  | Commercial                             |
| Property<br>ID    | 4806                                   |
| Land Area         |                                        |
| Warehouse<br>Area | <b>4</b> 80 m2                         |