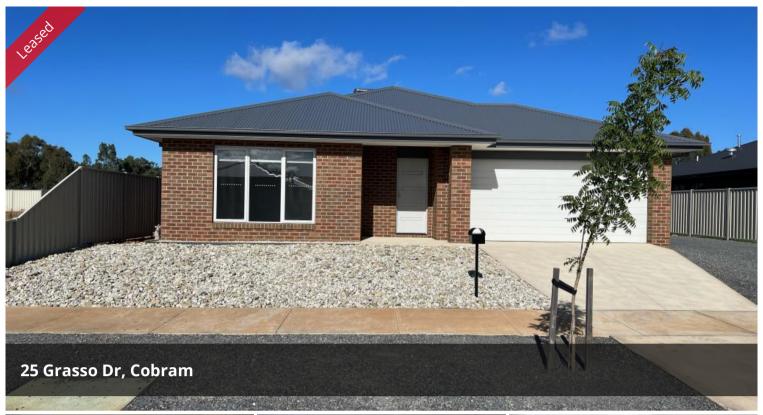

## Brand New ~ Modern Family Home

## **Brand Spanking New!**

This beautiful modern four-bedroom family home is situated in a quiet street location, close to the Murray Bushlands. The House Features;

- ~Kitchen/Living area with gas cooktop, electric oven, dishwasher, walk in pantry and plenty of cupboard space
- ~Vinyl hybrid plank flooring throughout, carpets to bedrooms and second lounge area.
- ~High ceilings throughout, plenty of natural light keeping house nice and bright.
- ~Evaporative cooling and gas heating throughout.
- ~Main bedroom with walk in robe, ensuite with vanity, toilet and shower.
- ~Three other bedrooms with built in robes.
- ~Main bathroom with vanity, bath and shower. Separate toilet.
- ~Good size laundry.
- ~Fully fenced yard with rear access. Both front and back to be landscaped. Outdoor undercover alfresco area.