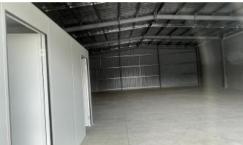

## Near New Shed, Great Location

Situated close to highway frontage

~ Approx 330sqm with office/toilet

~x2 Roller doors for access & small yard

The above information provided has been furnished to us by the vendor/s. We have not verified whether or not that information is accurate and do not have any belief in one way or the other in its accuracy. We do not accept any responsibility to any person for its accuracy and do no more than pass it on. All interested parties should make and rely upon their own inquiries in order to determine whether or not this information is in fact accurate.

Price

\$500pw Plus GST &

Outgoings

**Property** 

Type

Commercial

**Property ID** 4743

Warehouse 330 m2