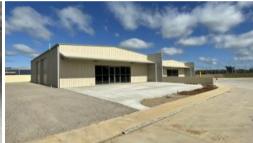

## Near New Shed, Great Location

Situated close to highway frontage

~ Approx 330sqm with office/toilet

~x2 Roller doors for access & small yard

The above information provided has been furnished to us by the vendor/s. We have not verified whether or not that information is accurate and do not have any belief in one way or the other in its accuracy. We do not accept any responsibility to any person for its accuracy and do no more than pass it on. All interested parties should make and rely upon their own inquiries in order to determine whether or not this information is in fact accurate.

Price

\$500pw Plus GST &

Outgoings

**Property** 

Type

Commercial

**Property ID** 4743

Warehouse 330 m2