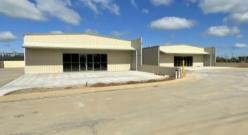

## Near New Shed, Great Location

Situated close to highway frontage

~ Approx 330sqm with office/toilet

~x2 Roller doors for access & small yard

The above information provided has been furnished to us by the vendor/s. We have not verified whether or not that information is accurate and do not have any belief in one way or the other in its accuracy. We do not accept any responsibility to any person for its accuracy and do no more than pass it on. All interested parties should make and rely upon their own inquiries in order to determine whether or not this information is in fact accurate.

Price

\$500pw Plus GST &

Outgoings

**Property** 

Type

Commercial

**Property ID** 4743

Warehouse 330 m2