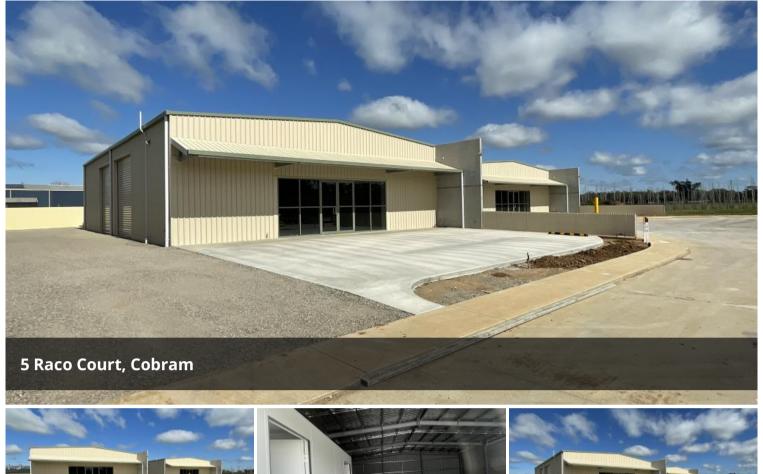

## Near New Shed, Great Location

Situated close to highway frontage

~ Approx 330sqm with office/toilet

~x2 Roller doors for access & small yard

The above information provided has been furnished to us by the vendor/s. We have not verified whether or not that information is accurate and do not have any belief in one way or the other in its accuracy. We do not accept any responsibility to any person for its accuracy and do no more than pass it on. All interested parties should make and rely upon their own inquiries in order to determine whether or not this information is in fact accurate.

Price

\$500pw Plus GST &

Outgoings

**Property** 

Type

Commercial

**Property ID** 4743

Warehouse 330 m2