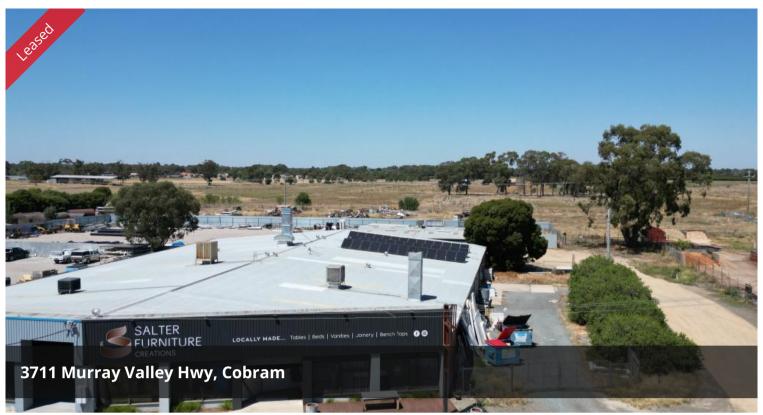

## **High Profile Location**

Prime High profile location, modern up to date building & equipment. Approx 20x60m with secure yard, shed with offices, kitchen-smoko room, bathroom, lighting, gas available, air conditioning - (no heating), 10kw solar panels.