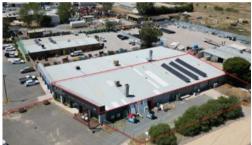

## **High Profile Location**

Prime High profile location, modern up to date building & equipment. Approx 20x60m with secure yard, shed with offices, kitchen-smoko room, bathroom, lighting, gas available, air conditioning - (no heating), 10kw solar panels.