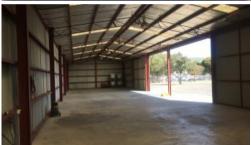

## Plenty of Room ~ Great Location

Great location - Plenty of room to move

Shed 36x9m (24x9m AVAILABLE), concrete floor, 3 phase power, lights, x4 roller sliding doors

Great size yard approx 1/2 acre, bitumen with loose stones making it great for trucks turning in the yard.

Truck drive thru entrance and exit

Full Shed could be available also, this is a shared yard.

Be quick it's very rare to find a space with this much yard so close in town.

The above information provided has been furnished to us by the vendor/s. We have not verified whether or not that information is accurate and do not have any belief in one way or the other in its accuracy. We do not accept any responsibility to any person for its accuracy and do no more than pass it on. All interested parties should make and rely upon their own inquiries in order to determine whether or not this information is in fact accurate.