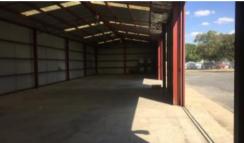

## Plenty of Room ~ Great Location

Great location - Plenty of room to move

Shed 36x9m (24x9m AVAILABLE), concrete floor, 3 phase power, lights, x4 roller sliding doors

Great size yard approx 1/2 acre, bitumen with loose stones making it great for trucks turning in the yard.

Truck drive thru entrance and exit

Full Shed could be available also, this is a shared yard.

Be quick it's very rare to find a space with this much yard so close in town.

The above information provided has been furnished to us by the vendor/s. We have not verified whether or not that information is accurate and do not have any belief in one way or the other in its accuracy. We do not accept any responsibility to any person for its accuracy and do no more than pass it on. All interested parties should make and rely upon their own inquiries in order to determine whether or not this information is in fact accurate.