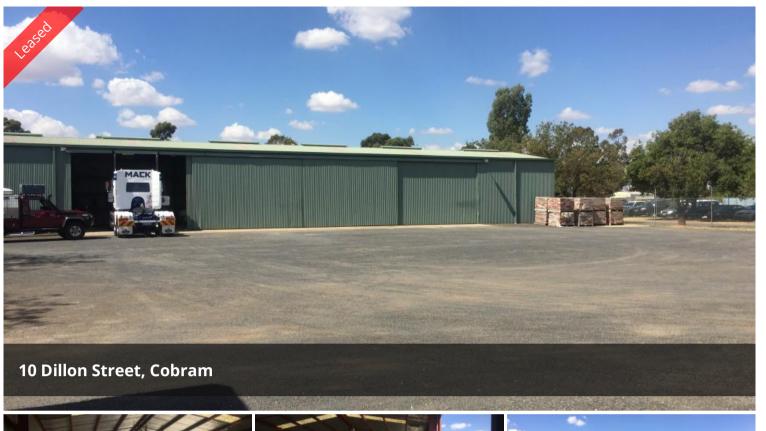

## Plenty of Room ~ Great Location

Great location - Plenty of room to move

Shed 36x9m (24x9m AVAILABLE), concrete floor, 3 phase power, lights, x4 roller sliding doors

Great size yard approx 1/2 acre, bitumen with loose stones making it great for trucks turning in the yard.

Truck drive thru entrance and exit

Full Shed could be available also, this is a shared yard.

Be quick it's very rare to find a space with this much yard so close in town.

The above information provided has been furnished to us by the vendor/s. We have not verified whether or not that information is accurate and do not have any belief in one way or the other in its accuracy. We do not accept any responsibility to any person for its accuracy and do no more than pass it on. All interested parties should make and rely upon their own inquiries in order to determine whether or not this information is in fact accurate.