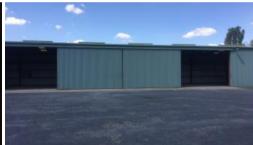

## Plenty of Room ~ Great Location

Great location - Plenty of room to move

Shed 36x9m (24x9m AVAILABLE), concrete floor, 3 phase power, lights, x4 roller sliding doors

Great size yard approx 1/2 acre, bitumen with loose stones making it great for trucks turning in the yard.

Truck drive thru entrance and exit

Full Shed could be available also, this is a shared yard.

Be quick it's very rare to find a space with this much yard so close in town.

The above information provided has been furnished to us by the vendor/s. We have not verified whether or not that information is accurate and do not have any belief in one way or the other in its accuracy. We do not accept any responsibility to any person for its accuracy and do no more than pass it on. All interested parties should make and rely upon their own inquiries in order to determine whether or not this information is in fact accurate.