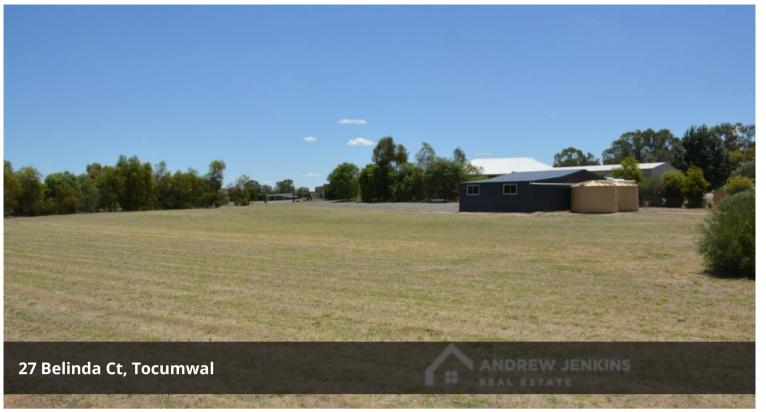

## Prime Acreage Block - Tocumwal

Ideally positioned in the popular "Willoring Estate" this choice new homesite measures a generous 6419m² (1.6 acres) with sealed road frontage. Enjoy the benefits of this highly sought-after quiet court location only 5 minutes drive to the popular Murray River Tourist town of Tocumwal with superb golf course, restaurants, shops, and the Murray River for all your water sports.

Improvements include 12m x 8m colorbond shed with concrete floor & power, 2 x 6000gal rainwater tanks & established tree lines. This is the perfect block to develop your dream country retreat with all the space you need for extra sheds, pool and paddock for the pony. Electricity, town water, natural gas supplied and surrounded by prestigious rural homes. Call Today