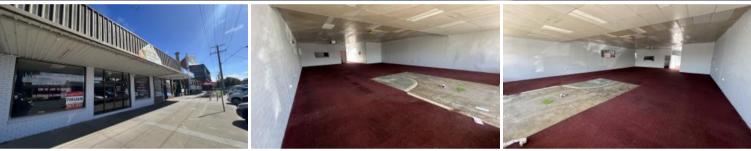

Floor plan approx. 290m2 - large open space with air conditioning, offices, back storage room, toilets and kitchenette. Previous tenants had a Thai restaurant, building may be beneficial for next restaurant business.

Relocatable portable building not included.

Rear access with private laneway and new automatic gate recently installed yard approx. 150m2.

Free month's rent can be negotiated to help secure a tenant.

Great Shop, give us a call today to arrange a walk through!