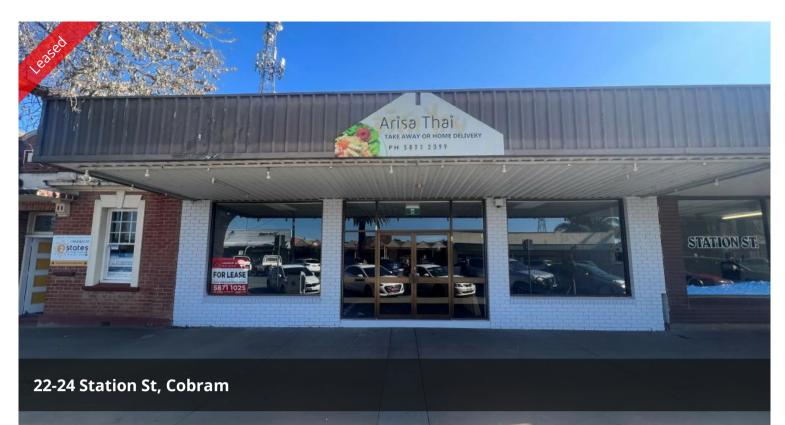

## Great Busy Location

Situated in a busy street location near Local busy pub, Moira shire offices, Vic roads and Woolworths supermarket.

This vacant shop has a large shop front offering plenty of exposure for foot traffic.

Floor plan approx. 290m2 - large open space with air conditioning, offices, back storage room, toilets and kitchenette. Previous tenants had a Thai restaurant, building may be beneficial for next restaurant business.