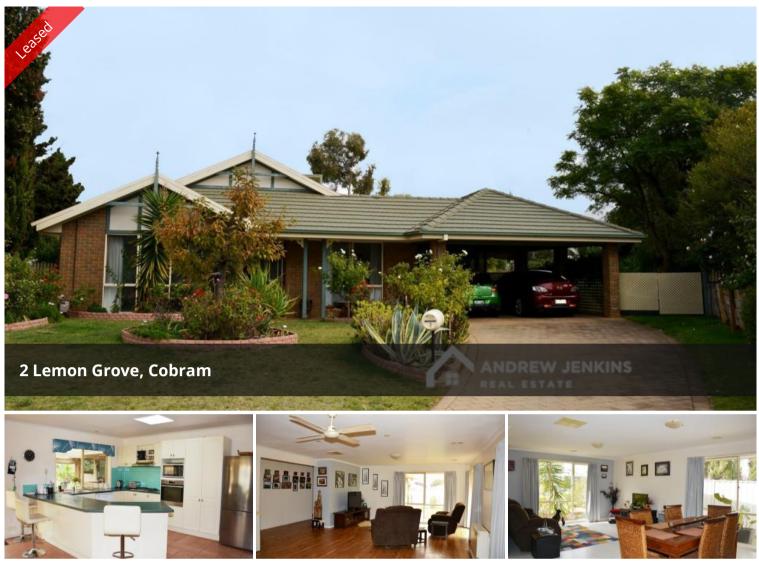

## Room For The Whole Family

This well appointed family home is located in a quiet court, in choice river-end location. A prime elevated block measuring a generous 1200 square metres.

This home boasts a large open living/ kitchen area with stainless steel wall oven, large breakfast bar, gas heater and ceiling fan. Sliding doors opening out to spacious 5m x 8m covered outdoor entertaining area with bar.

The second living area is also a good size; the home has five bedrooms; main with walk-in-robe and ensuite.

Climate throughout is controlled by ducted gas heating and ducted evaporative cooling.

Lovely established and private yard featuring a fire pit area and all the room a growing family will need. Other amenities include an auto sprinkler system, outside awnings, 3m x 3m garden shed and solar panels.

A great family home in a fantastic location. Call Today!

🛏 5 🔊 2 🖨 2

 Price
 \$500.00 per week

 Property Type
 Rental

 Property ID
 4656

Agent Details Lisa Edwards - 0358711025