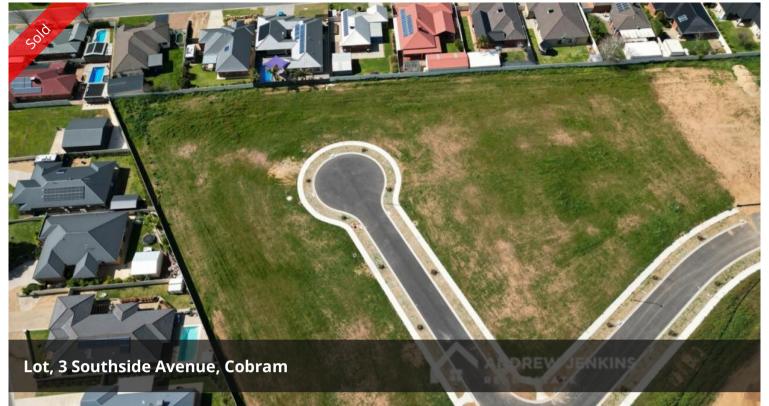

## River End Land - Ready to Build!

Build your dream home in a serene and picturesque location with this new fully serviced homesite. At 883m<sup>2</sup> & 727m<sup>2</sup>, this is the perfect opportunity to create your ideal living space. With only two blocks left in Stage 1, don't miss out on this limited chance to secure your own piece of paradise. Priced at just \$230,000, these blocks offer incredible value for money.

🗔 883 m2

Price SOLD for \$225,000

**Property Type** Residential

Property ID 4592 Land Area 883 m2

Agent Details

Andrew Jenkins - 0428 570 717

Office Details

Cobram
33 High Street Cobram VIC 3644
Australia
03 5871 1025