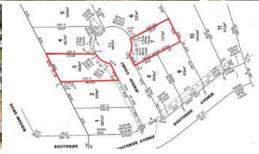

## River End Land - Ready to Build!

Build your dream home in a serene and picturesque location with this new fully serviced homesite. At 883m<sup>2</sup> & 727m<sup>2</sup>, this is the perfect opportunity to create your ideal living space. With only two blocks left in Stage 1, don't miss out on this limited chance to secure your own piece of paradise. Priced at just \$230,000, these blocks offer incredible value for money.