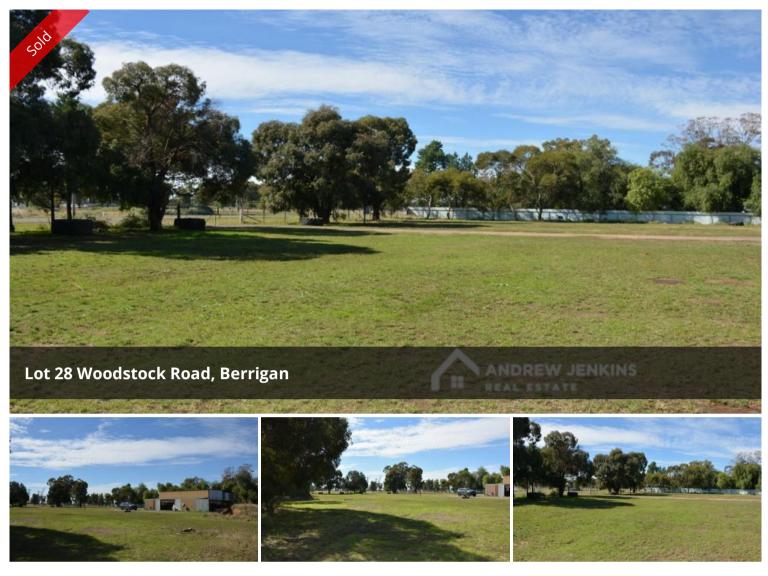

## 2 Acres + Sheds - Berrigan Township

Ideally located on the outskirts of Berrigan township is this level block over 2 acres (8094m<sup>2</sup>) that would make the ideal hobby block or perfect to operate a business from. Has extensive shedding approx 14m x 26m with 3 phase power, concrete floor, toilet & shower facilities, and plenty of height to accommodate trucks. Town water connected and fronting sealed road. A great new home site with all the space you need. 🗔 8,094 m2