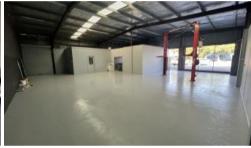

## Prime Shop Frontage

Approx 16m x 15m (240sqm) brick building with shop front layout, office, toilets and tearoom. 3 phase power available, high roller door access and concrete floor.

Well-presented showroom, shared yard space with rear tenant. Your own excellent off-street parking at front of the shop.