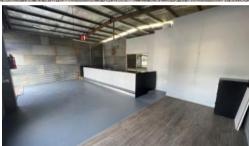

## Prime Shop Frontage

Approx 16m x 15m (240sqm) brick building with shop front layout, office, toilets and tearoom. 3 phase power available, high roller door access and concrete floor.

Well-presented showroom, shared yard space with rear tenant. Your own excellent off-street parking at front of the shop.