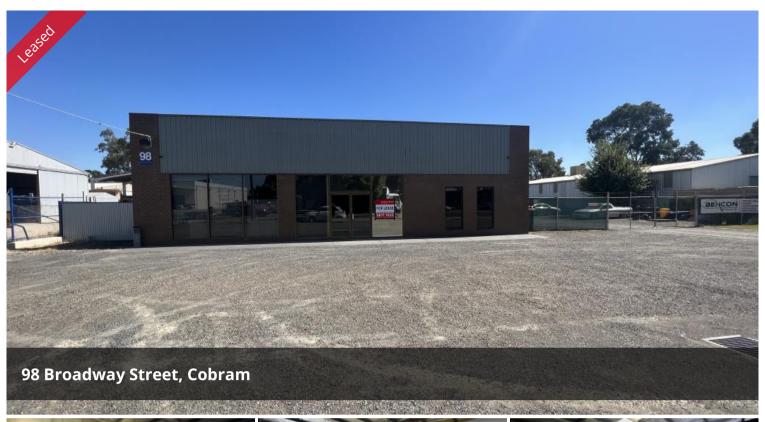

## Prime Shop Frontage

Approx 16m x 15m (240sqm) brick building with shop front layout, office, toilets and tearoom. 3 phase power available, high roller door access and concrete floor.

Well-presented showroom, shared yard space with rear tenant. Your own excellent off-street parking at front of the shop.

Located in high profile location on main street location with lots of passing traffic.

The above information provided has been furnished to us by the vendor/s. We have not verified whether or not that information is accurate and do not have any belief in one way or the other in its accuracy. We do not accept any responsibility to any person for its accuracy and do no more than pass it on. All interested parties should make and rely upon their own inquiries in order to determine whether or not this information is in fact accurate.