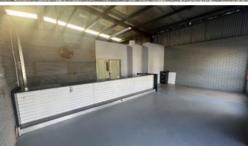

## Prime Shop Frontage

Approx 16m x 15m (240sqm) brick building with shop front layout, office, toilets and tearoom. 3 phase power available, high roller door access and concrete floor.

Well-presented showroom, shared yard space with rear tenant. Your own excellent off-street parking at front of the shop.