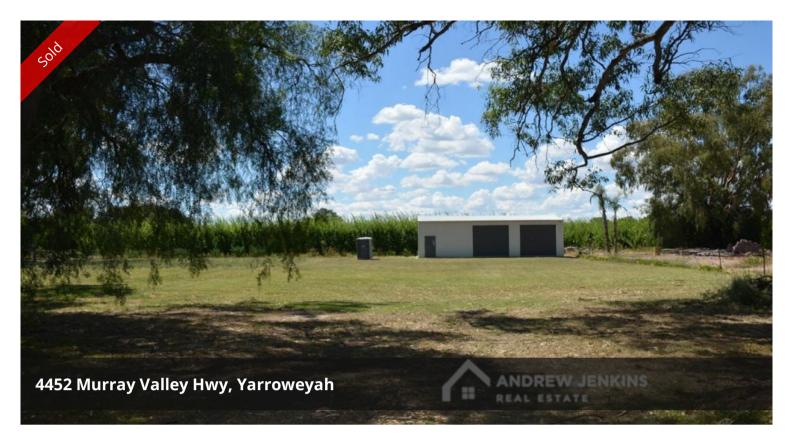

## Yarroweyah Homesite With Large Shed

A titled block ready to build your new home! Town water and natural gas is available; added bonus is the 12x8 metre colorbond lock-up shed with concrete floor, 3 slimline rainwater tanks and wide crossover.

A great homesite. CALL TODAY!

🗔 1,215 m2

PriceSOLD for \$175,000Property TypeResidentialProperty ID4393Land Area1,215 m2

Agent Details Andrew Jenkins - 0428 570 717

Office Details

Cobram 33 High Street Cobram VIC 3644 Australia 03 5871 1025