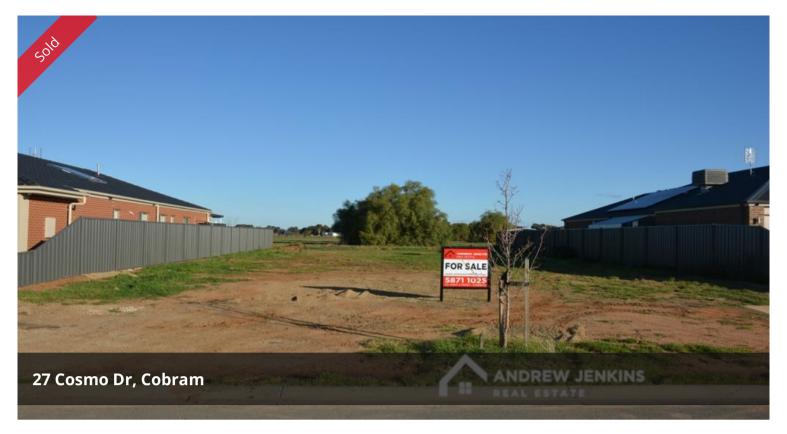

## Choice Building Block - New Estate

This block is well positioned within the popular "Rivertown Estate". Surrounded by quality new homes, this appealing level block has a northerly aspect.

Measuring 720m<sup>2</sup> with a generous 18 metre frontage to Cosmo Drive. Fully serviced and fenced on two sides.

A great new home site!

□ 720 m2

Price SOLD for \$196,000

**Property Type** Residential **Property ID** 4358

Land Area 720 m2

**Agent Details** 

Andrew Jenkins - 0428 570 717