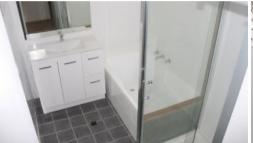

Three good sized bedrooms all with carpet, and built-in-robes. Renovated bathroom with new vanity and plenty of storage underneath. Laundry with stainless steel sink and timber bench top.

Moving outdoors the spacious rear yard is fully fenced with two levels. Large blue jacaranda tree providing a large amount of shade keeping it cooler throughout summer. The backyard also has rear yard access and a 7m x 4m garden shed with concrete flooring.