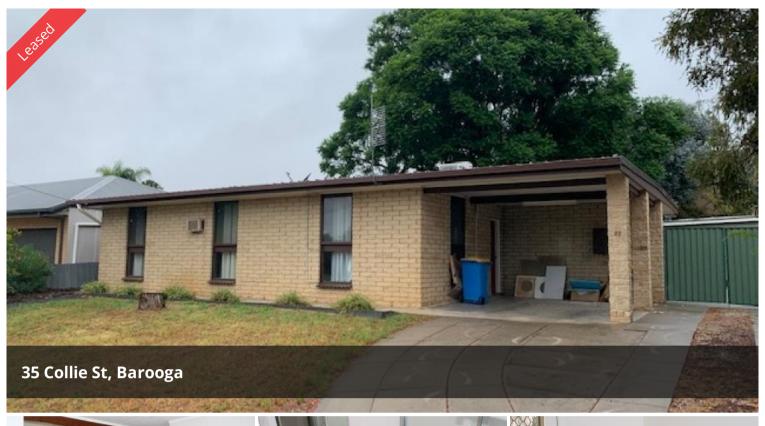

## Close to Creek

This great solid double brick home is positioned on a large block close to the town centre, creek and schools.

This House has been renovated inside with a fresh coat of paint throughout and near new floor coverings. Good sized kitchen with timber bench tops and plenty of storage. The light-filled kitchen is fitted with a double stainless steel sink, electric cook top and oven.