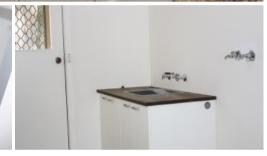

Three good sized bedrooms all with carpet, and built-in-robes. Renovated bathroom with new vanity and plenty of storage underneath. Laundry with stainless steel sink and timber bench top.

Moving outdoors the spacious rear yard is fully fenced with two levels. Large blue jacaranda tree providing a large amount of shade keeping it cooler throughout summer. The backyard also has rear yard access and a 7m x 4m garden shed with concrete flooring.