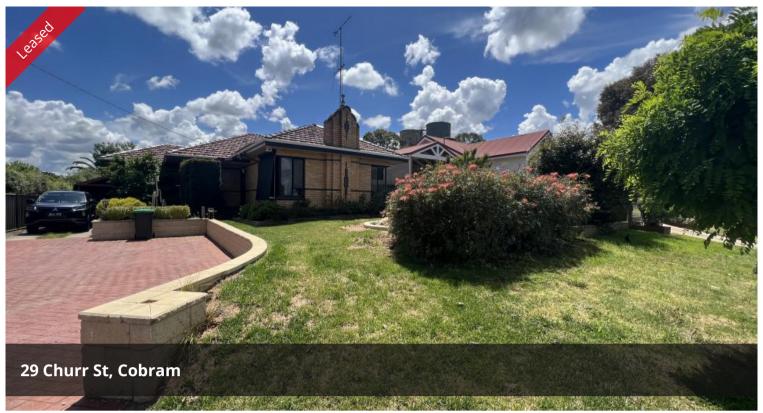

## Location, Location ~ Fully Furnished Home

The Home is fully furnished and would suit a corporate tenant. Charming 60's brick veneer home is tastefully renovated with all the modern comforts. Ideally positioned in prime, river-end location just a short stroll to the banks of the Murray River and Thompson's Beach.

Spacious outdoor entertaining area, second undercover sitting area to enjoy the garden views. Third deck area, perfect for enjoying the sun. Single carport, brick lockup garage/shed approx. 3mx7m and separate workshop, approx. 4mx4m. Lovely appealing, established surrounds. Fire pit area and garden shed also. Sprinkler system with a timer to keep gardens and lawns maintained. 6.6kw Solar helping to keep those electricity bills down.