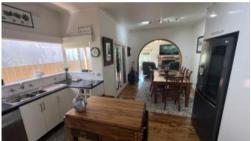

Kitchen with electric cooktop, oven and dishwasher. Meal's area with sliding door to paved patio, and separate lounge with polished Murray Pine timber floors and a feature fire surround. Large renovated bathroom with shower, bath, toilet and vanity. Second toilet, walk-in linen cupboard and generous bedrooms, all with built-in robes. Nine foot ceilings, ducted evaporative cooling and ducted gas heating throughout.