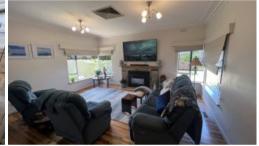

Kitchen with electric cooktop, oven and dishwasher. Meal's area with sliding door to paved patio, and separate lounge with polished Murray Pine timber floors and a feature fire surround. Large renovated bathroom with shower, bath, toilet and vanity. Second toilet, walk-in linen cupboard and generous bedrooms, all with built-in robes. Nine foot ceilings, ducted evaporative cooling and ducted gas heating throughout.