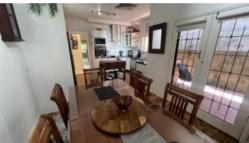

Kitchen with electric cooktop, oven and dishwasher. Meal's area with sliding door to paved patio, and separate lounge with polished Murray Pine timber floors and a feature fire surround. Large renovated bathroom with shower, bath, toilet and vanity. Second toilet, walk-in linen cupboard and generous bedrooms, all with built-in robes. Nine foot ceilings, ducted evaporative cooling and ducted gas heating throughout.