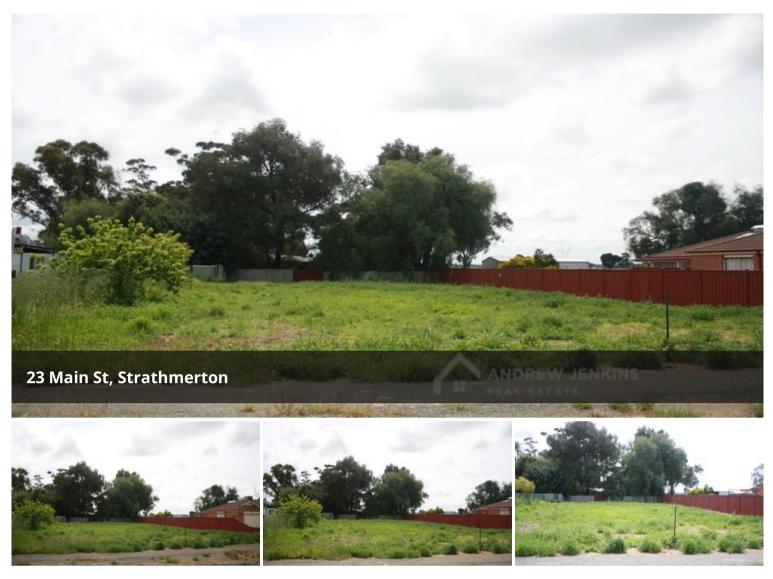

Vacant Land - Build

Rare 1011m<sup>2</sup> Vacant Land in Main Street Strathmerton.

Located on side road (service road) walking distance to Bakery, Pub & Bega.

Build your dream home or develop into units (STCA)

Be quick as blocks this large are not easy to find!

## 🗔 1,011 m2

| Price         | \$165,000   |
|---------------|-------------|
| Property Type | Residential |
| Property ID   | 4311        |
| Land Area     | 1,011 m2    |