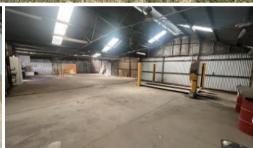

## Prime Location

Great Location on busy street

- -Front office space with built in desk
- -tea room with toilet
- -Shed with concrete floor, power, lights, roller door access, car hoist
- -outdoor undercover carport area fully lockable

shed approx 28x18m

Call today to book your inspection

The above information provided has been furnished to us by the vendor/s. We have not verified whether or not that information is accurate and do not have any belief in one way or the other in its accuracy. We do not accept any responsibility to any person for its accuracy and do no more than pass it on. All interested parties should make and rely upon their own inquiries in order to determine whether or not this information is in fact accurate.