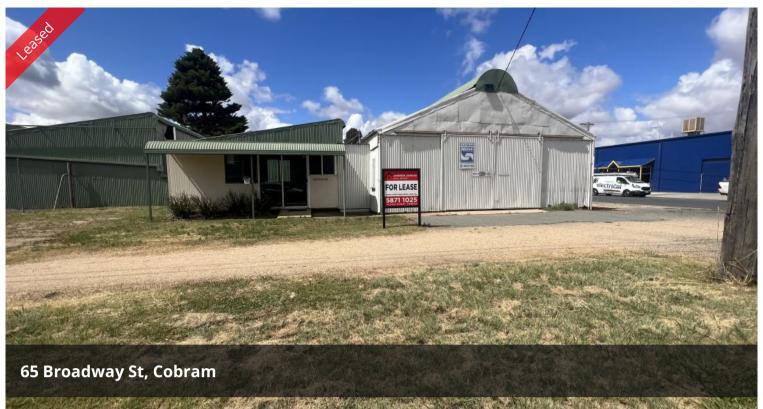

## Prime Location

Great Location on busy street

- -Front office space with built in desk
- -tea room with toilet
- -Shed with concrete floor, power, lights, roller door access, car hoist
- -outdoor undercover carport area fully lockable

shed approx 28x18m

Call today to book your inspection

The above information provided has been furnished to us by the vendor/s. We have not verified whether or not that information is accurate and do not have any belief in one way or the other in its accuracy. We do not accept any responsibility to any person for its accuracy and do no more than pass it on. All interested parties should make and rely upon their own inquiries in order to determine whether or not this information is in fact accurate.