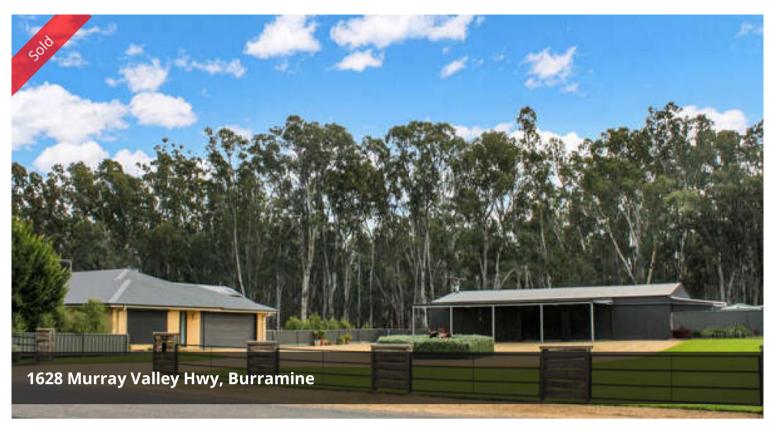

## Modern Living with Rare Bushland Views

Situated between Cobram & Yarrawonga; this excellent custom built home on 2 acre block is not to be missed.

The property features an impressive 4 Bedroom, 2 Bathroom home with generous main bedroom & ensuite, second living room, study, huge alfresco area and lock up garage. Relax by the firepit overlooking the tranquil vistas of the Murray River Bushland.

Other features include 2 paddocks for the animals and large purpose built veggie patch. There is shedding galore with chook shed, dog shed, 8x16m shed with power and concrete floor, 4 x 12m office/man cave that is insulated & has a wood heater, caravan port, machinery port.

All of this is surrounded by excellent grassed areas and low maintenance gardens with in-ground sprinklers & watering systems & 20 solar panels. A rare opportunity to secure an established property with all the work already done.