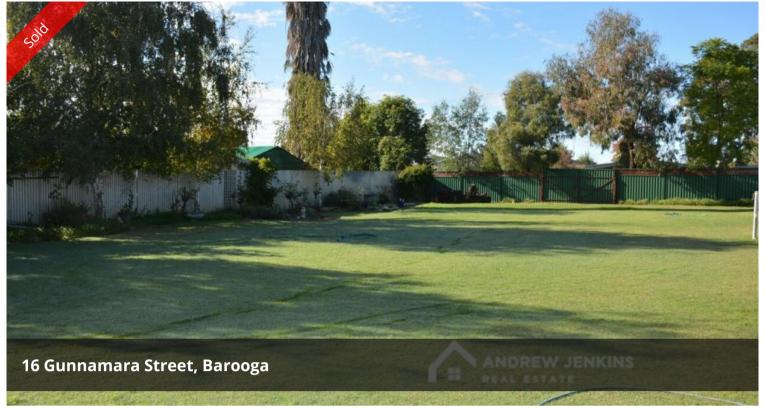

## 931m2 Block In Choice Barooga Location

Positioned in a choice Barooga location this elevated and level, sandy rise block is in an established area.

This large well fenced, 931 square metre block has a lock up 6x12m shed on it with side skillion and all town services available.

□ 931 m2

Price SOLD for \$210,000

**Property Type** Residential

Property ID 4210 Land Area 931 m2

**Agent Details** 

Andrew Jenkins - 0428 570 717

Office Details

Cobram
33 High Street Cobram VIC 3644
Australia
03 5871 1025