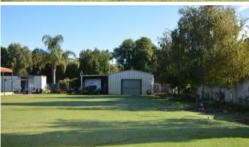

## 931m2 Block In Choice Barooga Location

Positioned in a choice Barooga location this elevated and level, sandy rise block is in an established area.

This large well fenced, 931 square metre block has a lock up 6x12m shed on it with side skillion and all town services available.