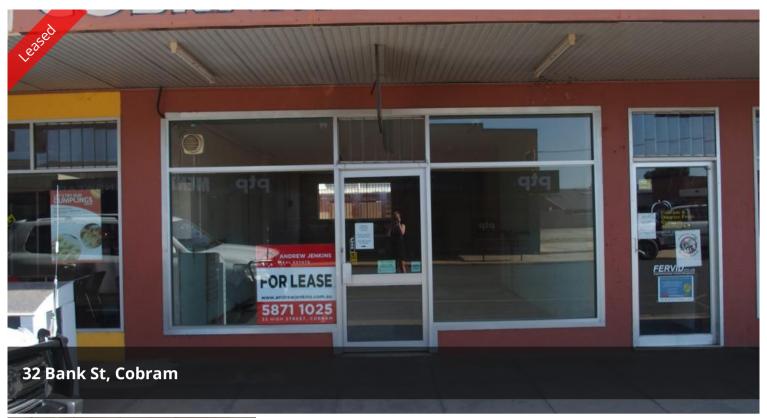

## **Great Location**

Situated in great location close to CBD

- Shop front approx 4.5 x 12m
- -Outback HWS, Sink, trough x2 toilets

The above information provided has been furnished to us by the vendor/s. We have not verified whether or not that information is accurate and do not have any belief in one way or the other in its accuracy. We do not accept any responsibility to any person for its accuracy and do no more than pass it on. All interested parties should make and rely upon their own inquiries in order to determine whether or not this information is in fact accurate.

Office Details

Cobram

33 High Street Cobram VIC 3644 Australia

03 5871 1025