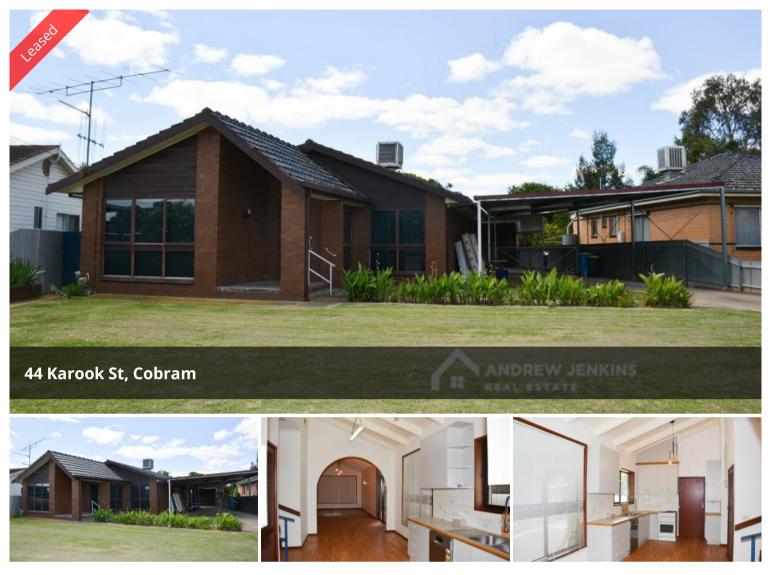

## **Riverend Home**

Situated on a generous 931 square metre block in a river end location, close to schools, sporting grounds and walking tracks.

Offering an open plan kitchen, living and dining area with tall ceilings and exposed beams adding a spacious feel to the heart of the home. Elevated entryway, with three good sized bedrooms also positioned on the upper level. Renovated bathroom, separate laundry with double stainless steel trough and linen cupboard. Ducted evaporative cooling and ducted gas heating for the perfect temperature throughout the home all year round.

Externally the home has a large covered outdoor entertaining area, as well as a rear patio. 5x8m brick, lock up shed with lined ceiling, concrete flooring and power. 3x3m garden shed, raised veggie garden, rainwater tank, solar system, gas hot water service and four vehicle carport.

River end living with low maintenance surrounds. Enquire Now!

These details have been prepared to assist solely in the marketing of this property. While all care has been taken to ensure the information herein is correct, we do not take responsibility for any inaccuracies. Accordingly all interested parties should make their own enquiries to verify the information.