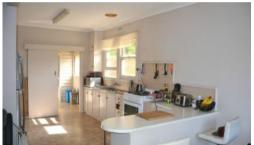

## River End Location

Prime river end location, and a large 841 square metre block with a generous 25 metre frontage to Wondah Street, allowing easy car or caravan access to the well fenced yard.

Kitchen/meals area with a gas stove, open living area with a feature fire surround, reverse cycle split system air conditioning and a sliding door opening to the side yard. Three good sized bedroom, built in robes, and a separate bathroom, laundry and toilet. Carport, lockup garage with concrete floor and power, and appealing shade trees in the backyard.