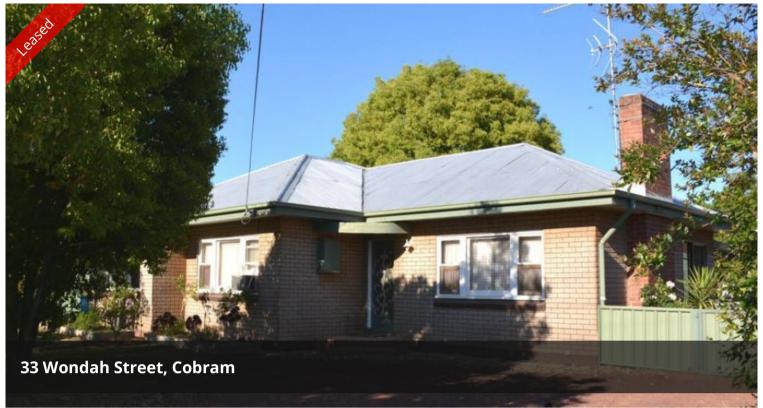

## River End Location

Prime river end location, and a large 841 square metre block with a generous 25 metre frontage to Wondah Street, allowing easy car or caravan access to the well fenced yard.

Kitchen/meals area with a gas stove, open living area with a feature fire surround, reverse cycle split system air conditioning and a sliding door opening to the side yard. Three good sized bedroom, built in robes, and a separate bathroom, laundry and toilet. Carport, lockup garage with concrete floor and power, and appealing shade trees in the backyard.

📇 3 🤊 1 🖷 2 🗔 841 m2

Price \$285 per week

Property ID 4059 Land Area 841 m2

**Agent Details** 

Amanda Ramsay - 0439 533 292

Office Details

Cobram
33 High Street Cobram VIC 3644
Australia
03 5871 1025