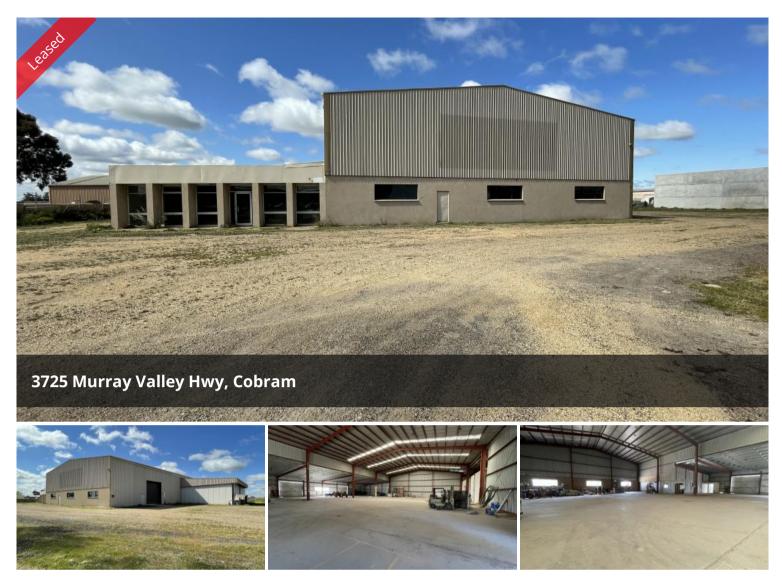

## Great Highway Frontage

Highway frontage ~ Great Location ~ Spacious Shed

- ~ Shed has had roofing upgrades
- ~ x2 Old coolrooms
- ~ Shed approx 1545m2 plus office and show room
- ~ Surrounding 1/2 acre land (yard can be fenced pending on applicant)
- $\sim$  3 phase power x1roller door access point plus x2 roller sliding doors, easily fit a truck
- ~ Toilets, tea room/office, show room.

Price\$850pw Plus GST &<br/>OutgoingsProperty<br/>TypeCommercialProperty ID4027Office Area144 m2Warehouse<br/>Area1,545 m2

Agent Details Amanda Ramsay - 0439 533 292