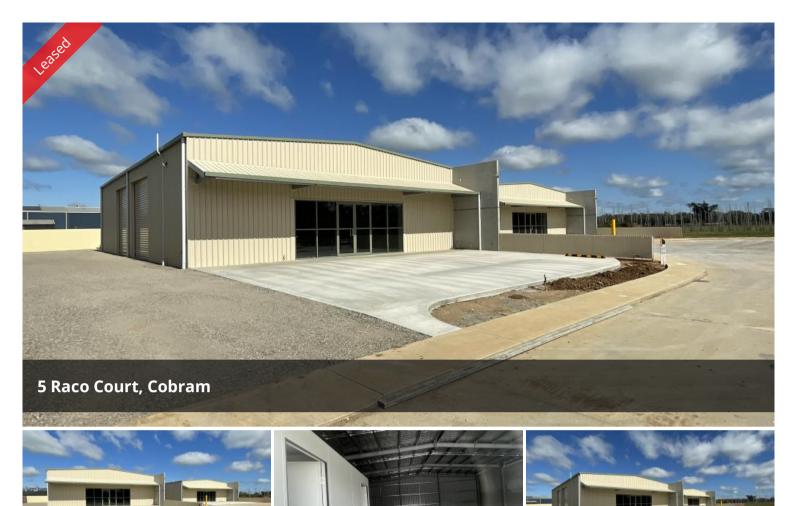

## Be The First ~ x2 Brand New Sheds

Situated close to highway frontage

- ~ x2 Brand New Sheds
- ~ Approx 330sqm with office/toilet
- ~x2 Roller doors for access & small yard

Completion will be mid October 2021 ~ Secure prior

Price

\$350pw Plus GST &

Outgoings

**Property** 

Type

Commercial

Property ID 4022

Warehouse 330 m2