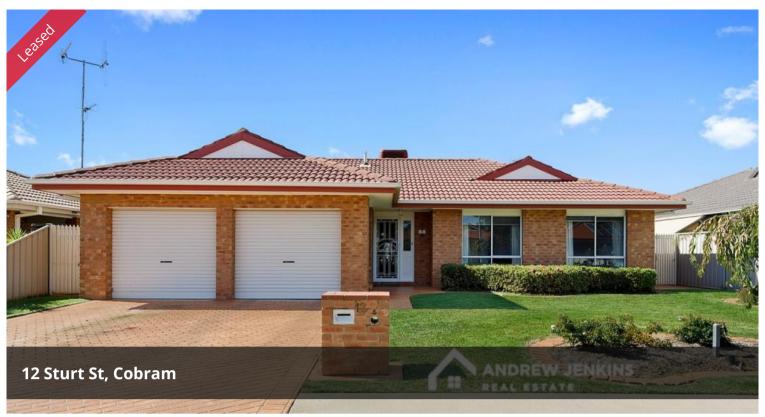

## Immaculate Home With Lots To Offer

Great location, this home has lots to offer, featuring a stunning, new, high end kitchen with quality 900mm stainless steel oven and cooktop. Excellent marble look bench and great storage space. This is a very functional design whilst overlooking the dining room and rear gardens. Separate living space with ceiling fan and access to the expansive 8x6m covered outdoor entertaining area.

Bedrooms are of good size, all with ceiling fans, master bedroom with walk-in-robe and ensuite. Light filled main bathroom, separate laundry and toilet. Direct house access through the large double garage and climate is controlled by ducted gas heating and ducted evaporative cooling.

Externally this home has lots to offer with a 6x6m colorbond lock up shed that has concrete flooring and power. Bird aviary/ pet enclosure, raised vegie garden and landscaped surrounds with automatic sprinkler system.