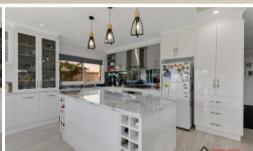

## Immaculate Home With Lots To Offer

Great location, this home has lots to offer, featuring a stunning, new, high end kitchen with quality 900mm stainless steel oven and cooktop. Excellent marble look bench and great storage space. This is a very functional design whilst overlooking the dining room and rear gardens. Separate living space with ceiling fan and access to the expansive 8x6m covered outdoor entertaining area.