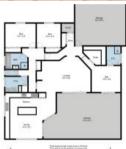

Bedrooms are of good size, all with ceiling fans, master bedroom with walk-in-robe and ensuite. Light filled main bathroom, separate laundry and toilet. Direct house access through the large double garage and climate is controlled by ducted gas heating and ducted evaporative cooling.

Externally this home has lots to offer with a 6x6m colorbond lock up shed that has concrete flooring and power. Bird aviary/ pet enclosure, raised vegie garden and landscaped surrounds with automatic sprinkler system.