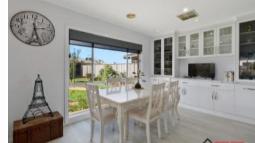

## Immaculate Home With Lots To Offer

Great location, this home has lots to offer, featuring a stunning, new, high end kitchen with quality 900mm stainless steel oven and cooktop. Excellent marble look bench and great storage space. This is a very functional design whilst overlooking the dining room and rear gardens. Separate living space with ceiling fan and access to the expansive 8x6m covered outdoor entertaining area.