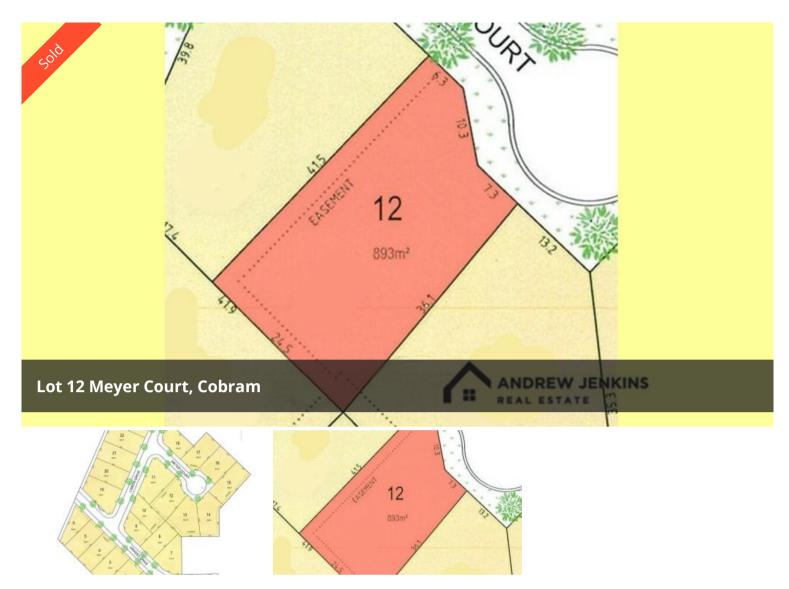

## **GRASSO DRIVE ESTATE - LOT 12 ONLY**

## **LOT 12 ONLY**

Brand new Cobram housing estate!

Within close proximity to Murray River bushlands in a quiet area and close to town.

Now in a large variety of blocks ranging in sizes from 576m2 to 1022m2. Fully serviced including gas, water, sewerage and NBN is also available.

□ 893 m2

Price SOLD for \$165,000

**Property Type** Residential

Property ID 3964 Land Area 893 m2

Agent Details

Andrew Jenkins - 0428 570 717

Office Details

Cobram
33 High Street Cobram VIC 3644
Australia
03 5871 1025