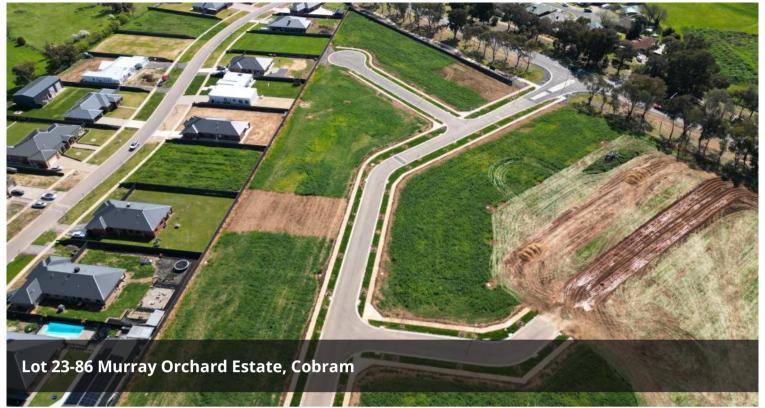

# Sensational Stage 2 - Murray Orchard Estate Murray Orchard Estate STAGE 2!

Last remaining blocks in Cobram's new housing estate and ready to build.

Build your forever home (STCA) right on the edge of town, block sizes ranging from 672m2 to 1258m2. Water, sewerage and all other services available.

## **BLOCKS REMAINING:**

8 Forelle Court (Lot 24) - \$195,000 - 694m<sup>2</sup>

10 Bosc Street (Lot 32) - \$220,000 - 1062m<sup>2</sup>

34 Anjou Circuit (Lot 63) - \$195,000 - 672m<sup>2</sup>

2 Anjou Circuit (Lot 66) - \$195,000 - 680m<sup>2</sup>

9 Bosc Street (Lot 82) - \$185,000 - 681m<sup>2</sup>

1 Bosc Street (Lot 86) - \$195,000 - 748m<sup>2</sup>

These details have been prepared to assist solely in the marketing of this property. While all care has been taken to ensure the information herein is correct, we do not take responsibility for any inaccuracies. Accordingly all interested parties should make their own enquiries to verify the information.