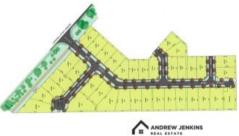

## **BLOCKS REMAINING:**

8 Forelle Court (Lot 24) - \$195,000 - 694m<sup>2</sup>

10 Bosc Street (Lot 32) - \$220,000 - 1062m<sup>2</sup>

34 Anjou Circuit (Lot 63) - \$195,000 - 672m<sup>2</sup>

2 Anjou Circuit (Lot 66) - \$195,000 - 680m<sup>2</sup>

9 Bosc Street (Lot 82) - \$185,000 - 681m<sup>2</sup>

1 Bosc Street (Lot 86) - \$195,000 - 748m<sup>2</sup>

These details have been prepared to assist solely in the marketing of this property. While all care has been taken to ensure the information herein is correct, we do not take responsibility for any inaccuracies. Accordingly all interested parties should make their own enquiries to verify the information.