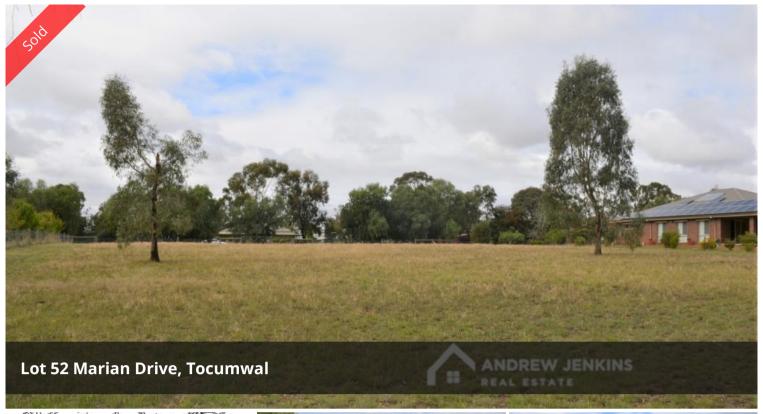

## Choice ~ Semi- Rural Lifestyle

Measuring 6448 square metres (1.62 acres) with a generous 47m frontage to Marian Drive.

Town water and power as well as sited on a sealed road. This block is fully fenced with entry to your own section of bushland at the rear of the block - being the perfect place to unwind and relax with a beer or wine around a camp fire.

Short drive to town and surrounded by quality houses and the perfect block to build you dream home (STCA).

These details have been prepared to assist solely in the marketing of this property. While all care has been taken to ensure the information herein is correct, we do not take responsibility for any inaccuracies. Accordingly all interested parties should make their own enquiries to verify the information.