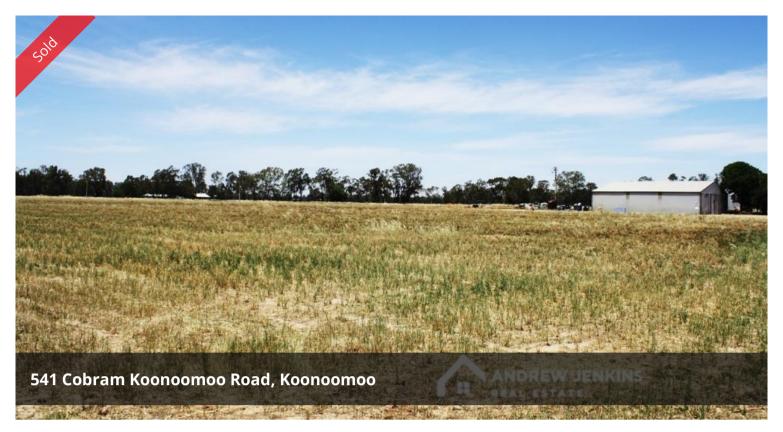

## 29 Acres - Farm Lifestyle

Only five minutes from town this property presents a lot of opportunity. Build your dream home (STCA), orchard, lucerne, or lifestyle/livestock.

With a large  $25m \times 20m$  drive through shed which incorporates a  $7m \times 7m$  coolroom with 3 phase power and concrete flooring. This property boarders the no. 1 main channel with a large irrigation pump that connects from the channel to the fruit irrigation mains still in the property. Large 100meg delivery share annual use.

Previously farmed stone fruit in excellent loom. Dual entry off Maidment Road and Cobram-Koonoomoo sealed road.

This rare close to town property boasts a rural outlook; Private treelined acreage with excellent soil types.