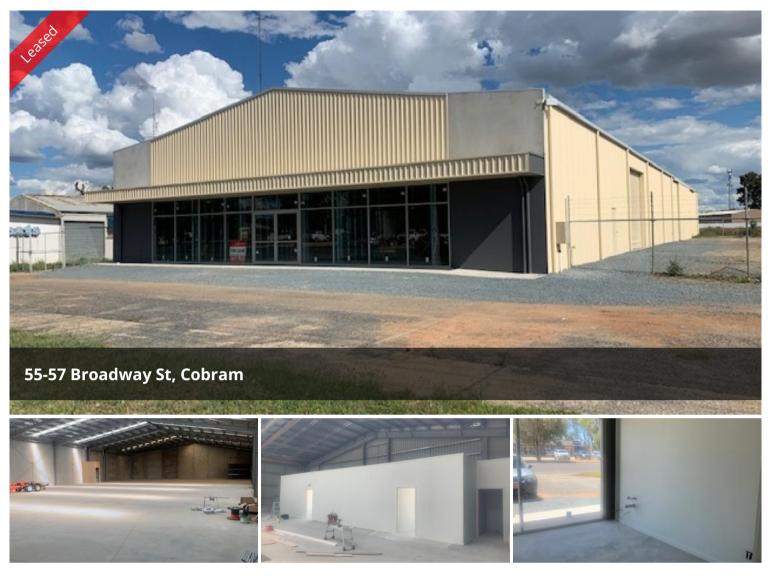

## FOR LEASE ~ HIGH PROFILE LOCATION

Trade centre has just been rebuilt, 1100sqm, 21x56m, shop front/office toilets, can be rented separately instead of whole land

Cobram: Important Murray region service centre with growing trade catchment population in excess of 20,000

Price\$800pw plus GST &<br/>OutgoingsProperty<br/>TypeCommercialProperty ID3694Warehouse<br/>Area1,176 m2

Agent Details

Amanda Ramsay - 0439 533 292

Office Details

Cobram 33 High Street Cobram VIC 3644 Australia 03 5871 1025