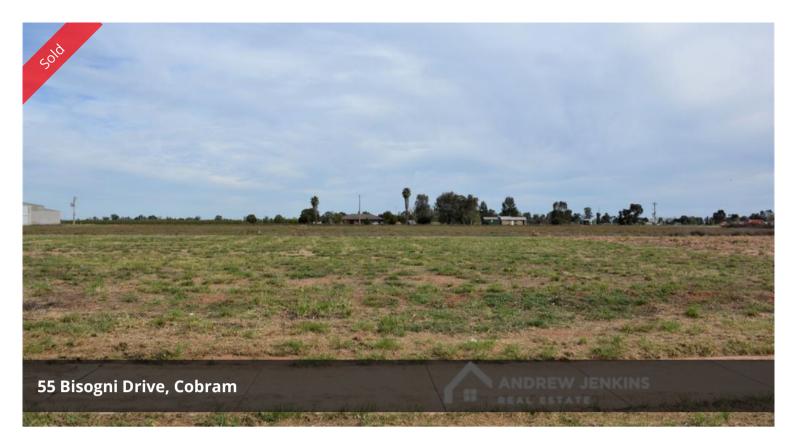

## Prime Cobram Home-Site

This choice 801 square metre homesite is the ideal block to build your dream home on.

A level and fully serviced block with a northerly aspect and generous 21 metre frontage.

Popular new estate with quality new homes. Sought-after river end location.

🗔 801 m2

PriceSOLD for \$152,000Property TypeResidentialProperty ID3645Land Area801 m2

Agent Details Andrew Jenkins - 0428 570 717