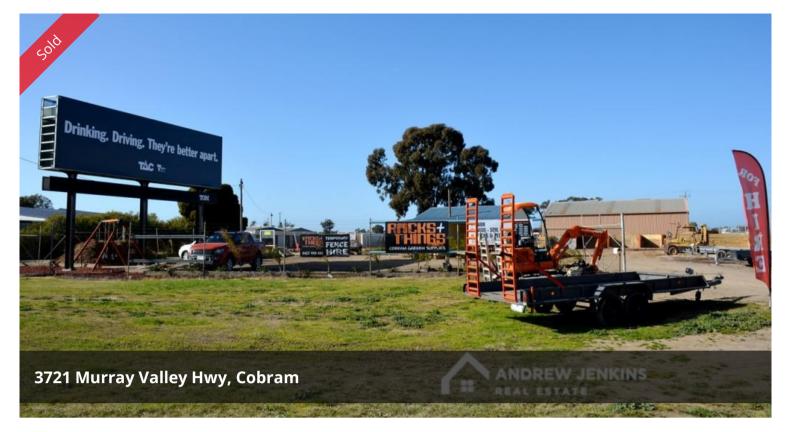

## PRIME HIGHWAY EXPOSURE!!

COBRAM - HIGH PROFILE - FREEHOLD INVESTMENT

- ~ Secure new lease with options. \$26,000 P/A + GST + Outgoings
- ~ Total land area approx. 3719 square metres, corner site with excellent highway exposure, off street parking and heavy vehicle access
- ~ Approx. 15x18m Colorbond shed with concrete flooring and 3 phase power, 4m high front sliding door, separate office block, secure fenced yard.
- ~ Industrial 1 zone
- ~ Prime Location Great investment opportunity