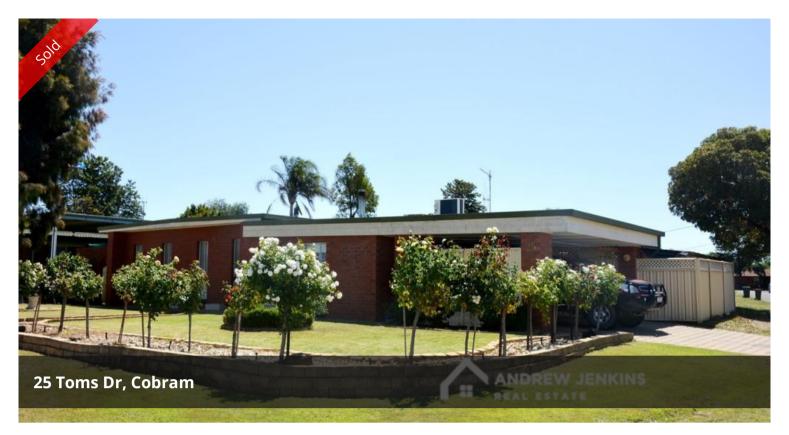

## Family Home With Lots To Offer

This three bedroom brick veneer residence is sited on a generous 847 square metre corner block providing easy caravan/ boat access to shed and fully fenced yard.

The renovated kitchen has stainless-steel wall oven, cook top, rangehood, pot draw, dishwasher and breakfast bar. The kitchen opens to the separate meals area with adjoining good sized lounge that has a solid fuel heater and sliding doors opening to outdoor entertaining area. The second spacious living area also opens to the outdoor area and could ideally be used for a parents retreat or rumpus room. All bedrooms with built-in-robes and ceiling fans; generous size main with ensuite.

**Price** SOLD for \$270,000 **Property Type** Residential

**Property ID** 3432 **Land Area** 847 m2

**Agent Details** 

Andrew Jenkins - 0428 570 717

Office Details

Cobram 33 High Street Cobram VIC 3644 Australia 03 5871 1025