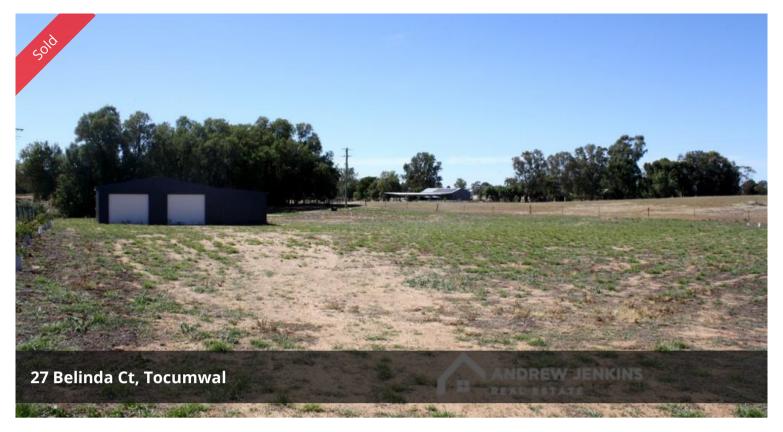

## 1.2 Acres - Shed-Build A Dream

Positioned on a sealed road in a developing area, sits this perfect sized 6419sqm property. Less than 10 minutes from the town center in a quiet area.

Fully serviced with town water, power, gas and telecom. The property has a great sized 12m x 8m Colorbond shed; 2x 6000 gallon water tanks.

Has native trees planted along the fence line; school bus pick up at the end of the street.

Such a great block, ready for your dream home! Enquire today!

These details have been prepared to assist solely in the marketing of this property. While all care has been taken to ensure the information herein is correct, we do not take responsibility for any inaccuracies. Accordingly all interested parties should make their own enquiries to verify the information.