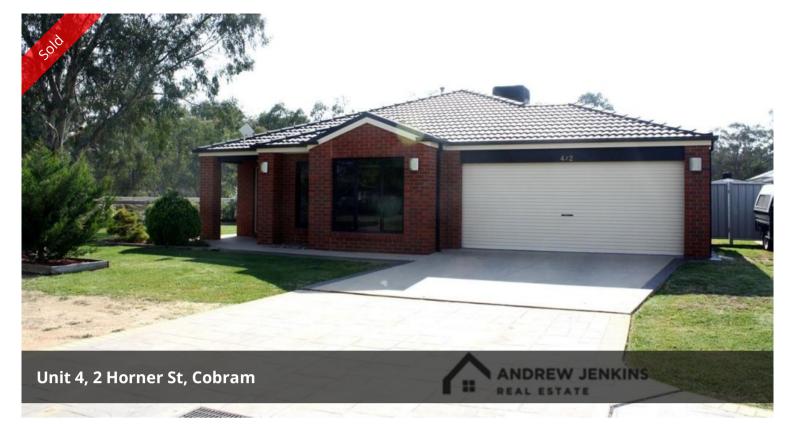

## SIMPLE - IMMACULATE - CLOSE TO RIVER

This beautifully presented three bedroom residence is sited on smaller, easy to manage 641² block in a unique location bordering the state forest and only a short walk to the banks of the Murray River. This modern house features spacious tiled open living area with lots of natural light and lovely bushland outlook. Well appointed kitchen with wall oven, walk in pantry and generous breakfast bar. Has second living area, main bedroom with WIR & ensuite and full size bathroom with spa bath. Climate is controlled by ducted gas heating and ducted evaporative cooling throughout and direct house access from double lockup garage. Lovely low maintenance surrounds, outdoor entertaining area and two garden sheds. Buy and enjoy, nothing to spend.